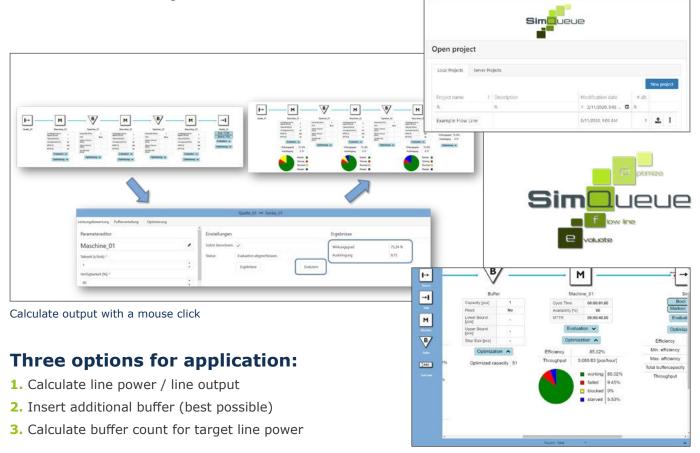

#### Paperless, fast, simple

With **SimQueue** you can optimise the planning phase of your production facilities.

The distribution of buffer locations in early planning can be evaluated and optimised with SimQueue.

This supports planners in the design of buffer capacity and helps to identify bottlenecks at an early stage.

# SimQueue offers a constantly growing range of functions

Evaluation & optimisation of linear concatenations based on deterministic algorithms.

Copy and create multiple alternatives in one project

#### **Benefits and opportunities**

- Evaluate simple systems quickly
- Evaluate variants automatically
- Optimal distribution of a total capacity
- Optimally expand existing memory

These features can be used **free** of charge with the **SimQueue app**. For an extended range of functions, the following in-app purchases / subscriptions are currently available: