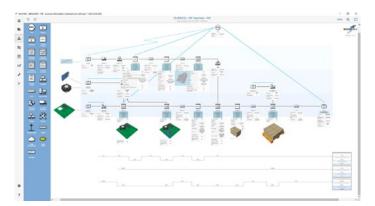

SimVSM Modeling interface

Bill of materials (BOM)

Value Stream 4.0 Swimlane Diagram

Model advanced information flows with Swimlane mapping for Value Stream 4.0. Unused potential can be visualized in this way, especially for digitization projects.