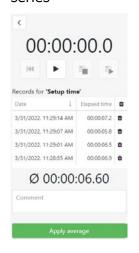

Time parameters with stopwatch and measurement series

Alternatives management

Simulation results include, among others, dynamic process states and product-related buffer stocks over time

SimVSM provides you with an integrated approach to modeling, exchanging and analyzing value streams in one app.