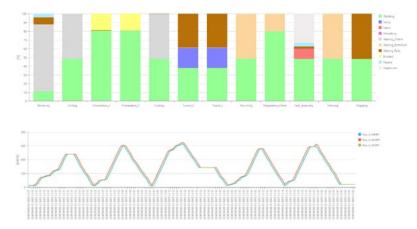

Time parameters with stopwatch and measurement series

Alternatives management

Simulation results include, among others, dynamic process states and product-related buffer stocks over time

SimVSM provides you with an integrated approach to modeling, exchanging and analyzing value streams in one app.