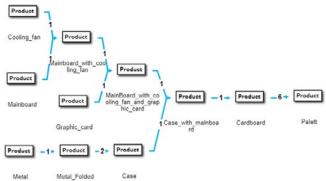

SimVSM Modeling interface

Bill of materials (BOM)

Value Stream 4.0 Swimlane Diagram

Model advanced information flows with Swimlane mapping for Value Stream 4.0. Unused potential can be visualized in this way, especially for digitization projects.