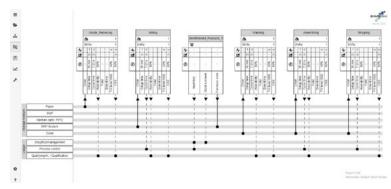

SimVSM Modeling interface

Bill of materials (BOM)

Value Stream 4.0 Swimlane Diagram

Model advanced information flows with Swimlane mapping for Value Stream 4.0. Unused potential can be visualized in this way, especially for digitization projects.